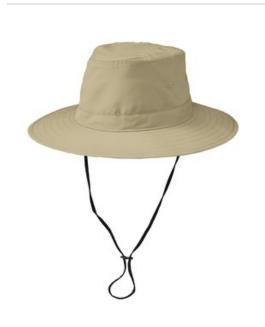

# Port Authority<sup>®</sup> Lifestyle Brim Hat. C921

With UPF 30+ sun protection, a moisture-wicking sw eatband and a durable w ater-repellent (DWR) finish, this hat is perfect for golfing, lounging on the beach, watching outdoor events and more.

- Fabric: 100% polyester microfiber
- Structure: Unstructured
- Features: Fixed, adjustable shock cord

back