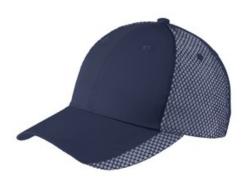

## Port Authority<sup>®</sup> Two-Color Mesh Back Cap. C923

The two-tone color adds character to this ultra breathable mesh cap.

• Fabric: 80/20 poly/cotton twill in front two panels and bill; 100% polyester mesh in mid and back panels

Structure: Structured

Profile: Mid

• Closure: Low-profile hook and loop with buckle

back