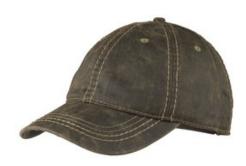

# Port Authority<sup>®</sup> Pigment Print Distressed Cap. C924

This cap has an oiled leather look thanks to a pigment print. Distressing and contrast stitching add to its w orn-in, outdoorsy style.

- Fabric: 67/33 cotton/poly
- Structure: Unstructured
- Profile: Low
- Closure: Hook and loop