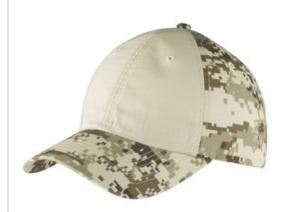

## Port Authority<sup>®</sup> Colorblock Digital Ripstop Camouflage Cap. C926

This cap makes an impact with solid dyed-to-match front panels and a digital camo pattern on the mid and back panels.

Fabric: 100% cotton ripstopStructure: Unstructured

Profile: Low

Closure: Hook and loop

| front |  |  |
|-------|--|--|
|       |  |  |
|       |  |  |
|       |  |  |

back