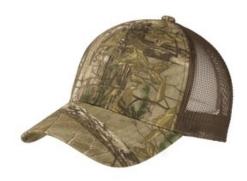

# Port Authority<sup>®</sup> Structured Camouflage Mesh Back Cap. C930

Camo and open-hole mesh come together in this structured cap designed with the outdoors in mind.

- Fabric: 60/40 cotton/poly duck canvas front panels and
- visor, 100% nylon mesh mid and back panels
- Structure: Structured
- Profile: Mid
- Closure: Hook and loop