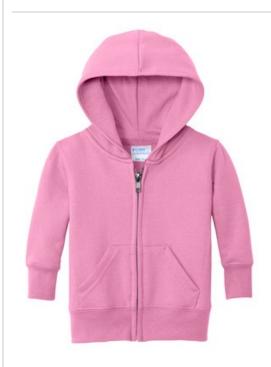

# Port & Company<sup>®</sup> Infant Core Fleece Full-Zip Hooded Sweatshirt. CAR78IZH

Our popular 7.8-ounce hooded sweatshirt designed for the smallest family members. Color-coordinated with our adult PC78, 7.8-ounce Core Fleece Sweatshirts.

- 7.8-ounce, 50/50 cotton/poly fleece
- Air jet yarn for a soft, pill-resistant finish
- No draw cord at hood

#### COLOR INFORMATION

Please note: PMS code information is shown only when an exact match is available.

Athletic Heather PMS COOL GRAY

Candy Pink PMS 189C

Jet Black PMS NTR BLACK

Navy PMS 2380C

Red PMS 200C