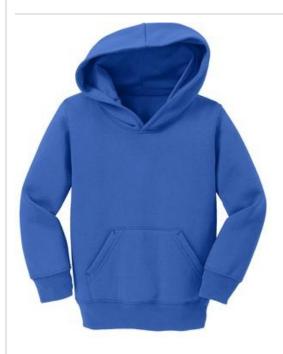

# Port & Company<sup>®</sup> Toddler Core Fleece Pullover Hooded Sweatshirt. CAR78TH

Add an extra layer of w armth w ith this soft and durable favorite.

- 7.8-ounce, 50/50 cotton/poly fleece
- No draw cord at hood

## CARE INSTRUCTIONS

Machine wash cold, inside out with like colors, only non-

chlorine bleach w hen needed. Tumble dry medium. Do not iron.

front