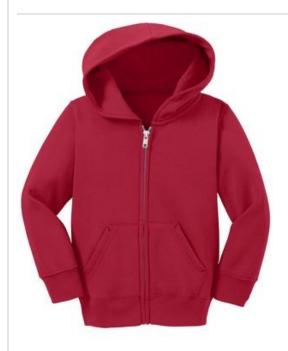

# Port & Company<sup>®</sup> Toddler Core Fleece Full-Zip Hooded Sweatshirt. CAR78TZH

Our popular 7.8-ounce hooded sweatshirt designed for the smallest family members. Color-coordinated with our adult PC78, 7.8-ounce Core Fleece Sweatshirts.

- 7.8-ounce, 50/50 cotton/poly fleece
- Air jet yarn for a soft, pill-resistant finish
- No draw cord at hood