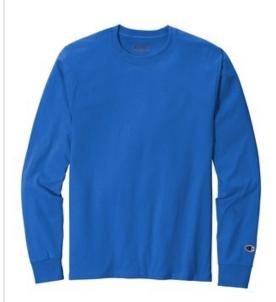

# Champion <sup>®</sup> Heritage 5.2-Oz. Jersey Long Sleeve Tee CC8C

- 5.2-ounce, 100% cotton
- 99/1 cotton/poly (Ash)
- 90/10 cotton/poly (Oxford Grey)
- 60/40 cotton/poly (Charcoal Heather)
- Taped crew neck
- Rib knit cuffs
- Double-needle hem
- Champion C logo at left cuff
- Tag-free label