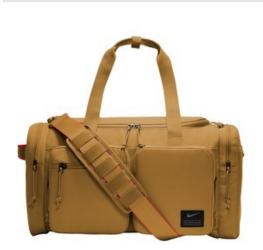

## Nike Utility Duffel CK2792

The Utility Duffel keeps your gear secure and ready to use w hile you're w orking tow ard your next level of fitness. Multiple pockets organize training essentials, w hile several handles offer versatile carrying options.

- 100% polyester
- Zippered main compartment for spacious, secure storage
- Durable construction helps keep cargo safe w hen you¿re on the move

 Adjustable shoulder strap and handles at the top and side offer comfortable carrying options

- Exterior zippered pockets keep small items close and organized
- Built-in ventilation lets gear breathe
- Contrast w elded Sw oosh design trademark
- Contrast color trim on shoulder strap (Wheat)
- Dimensions: 22"l x 11"w x 12"h; Approx. 2,904 cubic inches