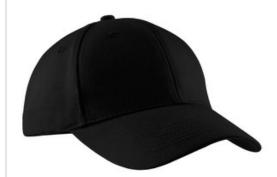

## Port & Company<sup>®</sup> Brushed Twill Cap. CP82

This soft-brushed twill cap looks great wear after wear.

■ Fabric: 100% cotton brushed twill

Structure: Structured

Profile: Mid

• Closure: Self-fabric closure with brass buckle and grommet