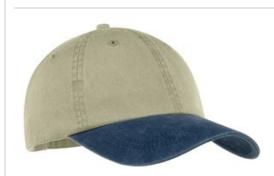

## Port & Company<sup>®</sup> -Two-Tone Pigment-Dyed Cap. CP83

This garment washed, pigment-dyed\* cap has two-tone styling to complement your logo or decoration.

- Fabric: 100% cotton twill
- Structure: Unstructured
- Profile: Low
- Closure: Self-fabric slide closure with brass buckle and grommet

\*Due to special finishing process, color may vary.