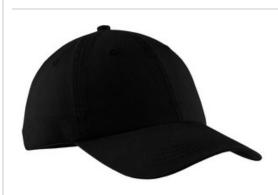

## Port & Company<sup>®</sup> Pigment-Dyed Cap. CP84

Keep it simple with the lived-in look of this garment washed, pigment-dyed\* cap.

- Fabric: 100% cotton tw ill
- Structure: Unstructured
- Profile: Low
- Closure: Self-fabric slide closure with brass buckle and grommet