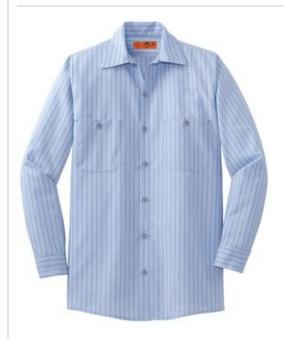

# Red Kap<sup>®</sup> Long Sleeve Striped Industrial Work Shirt. CS10

This hardworking IL50 style has a professional stripe and is tested through 50 industrial launderer washes.

- $\qquad 4.25 \hbox{-ounce, } 65/35 \hbox{ poly/cotton with Touchtex} {}^{\rm TM} \hbox{ technology} \\ \hbox{for superior color retention, stain release and wickability}$
- Yarn-dyed fabric
- Open collar w ith sew n-in stays
- 7 buttons including button at neck
- Tw o button-through pockets
- Bartacked pencil stall on left pocket