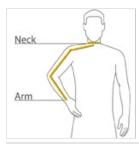

#### HOW TO MEASURE

# NECK

Measure around the fullest part of the neck at the base.

## ARM

Place hand on hip. Start at the center of the back of the neck and measure across the shoulder, to the elbow, and then down to the wrist.