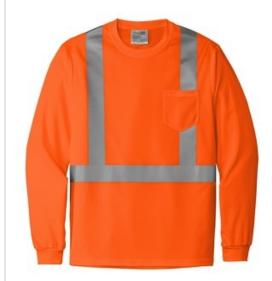

# CornerStone <sup>®</sup> ANSI 107 Class 2 Mesh Long Sleeve Tee. CS201

This breathable, moisture-wicking mesh tee delivers high visibility and on-the-job comfort.

- 4.1-ounce, 100% polyester birdseye mesh
- Durable, reflective 2-inch tape meets ANSI 107
  requirements and provides 360-degree visibility on body
- 1x1 rib knit neck
- Back neck tape
- Left chest pocket
- 1x1 rib knit cuffs