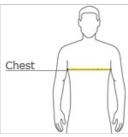

#### HOW TO MEASURE

#### CHEST WIDTH

Measure under the arm and around the fullest part of the chest with arms down, keeping tape horizontal.

## SIZE CHART

|       | S     | М     | L     | XL    | 2XL   | 3XL   | 4XL   | 5XL   |
|-------|-------|-------|-------|-------|-------|-------|-------|-------|
| Chest | 35-37 | 38-40 | 41-43 | 44-46 | 47-49 | 50-53 | 54-57 | 58-60 |