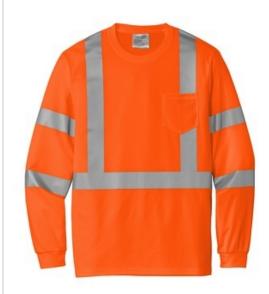

# CornerStone $^{\circledR}$ ANSI 107 Class 3 Mesh Long Sleeve Tee. CS203

This breathable, moisture-wicking mesh tee delivers the highest ANSI visibility with additional reflective tape to meet ANSI 107 Class 3 standards.

- 4.1-ounce, 100% polyester birdseye mesh
- Durable, reflective 2-inch tape meets ANSI 107
   requirements and provides 360-degree visibility on body and sleeves
- 1x1 rib knit neck
- Back neck tape
- Left chest pocket
- 1x1 rib knit cuffs