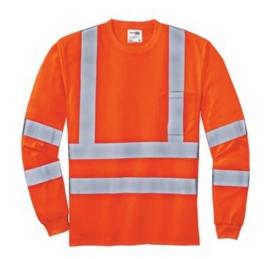

# ANSI 107 Class 3 Long Sleeve Snag-Resistant Reflective T-Shirt. CS409

Stay safer on the jobsite in this high-visibility t-shirt that works as hard as you do.

- ANSI/ISEA 107 Class 3 certified
- 3.7-ounce, 100% polyester
- Wicks moisture
- Resists snags
- Rib knit crew neck and cuffs
- 2-in. wide reflective taping on front, back and sleeves
- Left chest pocket for pen and notes