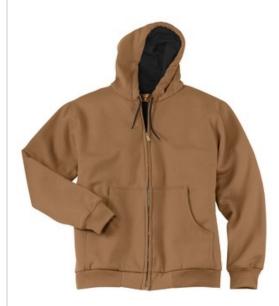

# Heavyweight Full-Zip Hooded Sweatshirt with Thermal Lining. CS620

This durable hooded sw eatshirt has a thermal lining to help keep you warm and comfortable in all types of weather.

- 12-ounce, 60/40 cotton/poly
- 9-ounce, 100% polyester thermal lining for extra warmth
- Interior cellphone pocket
- Rib knit cuffs and waistband
- Brass zipper
- Draw cord w ith brass eyelets
- Front hand warmer pockets
- Port Pocket<sup>™</sup> for easy embroidery access