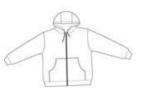

# **CARE INSTRUCTIONS**

Machine wash cold. Do not bleach. Tumble dry low. Remove promptly. Cool iron if necessary. Do not dry clean if printed.

Tips For Effectively Screen Printing Polyester Fabrics

front