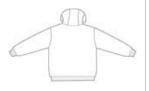

# Corner Stone

# Heavyweight Full-Zip Hooded Sweatshirt with Thermal Lining. CS620



This durable hooded sw eatshirt has a thermal lining to help keep you warm and comfortable in all types of weather.

- 12-ounce, 60/40 cotton/poly
- 9-ounce, 100% polyester thermal lining for extra warmth
- Interior cellphone pocket
- Rib knit cuffs and waistband
- Brass zipper
- Draw cord w ith brass eyelets
- Front hand warmer pockets
- Port Pocket<sup>™</sup> for easy embroidery access

# **CARE INSTRUCTIONS**

Machine wash cold. Do not bleach. Tumble dry low. Remove promptly. Cool iron if necessary. Do not dry clean if printed.

Tips For Effectively Screen Printing Polyester Fabrics



front



back

#### HOW TO MEASURE



# CHEST WIDTH

Measure under the arm and around the fullest part of the chest with arms down, keeping tape horizontal.

# SIZE CHART

|       | XS    | S     | М     | L     | XL    | 2XL   | 3XL   | 4XL   | 5XL   | 6XL   |
|-------|-------|-------|-------|-------|-------|-------|-------|-------|-------|-------|
| Chest | 32-34 | 35-37 | 38-40 | 41-43 | 44-46 | 47-49 | 50-53 | 54-57 | 58-60 | 61-63 |

# COLOR INFORMATION

Please note: PMS code information is shown only when an exact match is available.



Athletic Heather PMS 429 C



Black PMS NTR BLACK



Duck Brown PMS 7568 C



Navy PMS 433 C