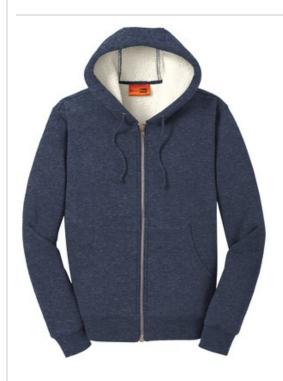

# CornerStone<sup>®</sup> Heavyweight Sherpa-Lined Hooded Fleece Jacket. CS625

For chilly days on the jobsite, nothing beats this hardworking fleece jacket. The DWR-finished outer layer and hood resist light rain, while the sherpa fleece lining keeps you warm. This versatile, heavy duty jacket can be worn fall through spring.

- 32-ounce, 53/47 cotton/poly fleece bonded to 100% polyester sherpa fleece with DWR finish
- 2-ounce polyfill in sleeves for added warmth
- Hood w ith dyed-to-match draw cord
- Heavy-duty metal zipper
- Rib knit cuffs and waistband
- Front hand warmer pockets