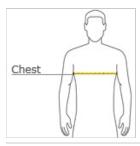

#### HOW TO MEASURE

## CHEST WIDTH

Measure under the arm and around the fullest part of the chest with arms down, keeping tape horizontal.

## SIZE CHART

|       | XS    | S     | М     | L     | XL    | 2XL   | 3XL   | 4XL   | 5XL   | 6XL   |
|-------|-------|-------|-------|-------|-------|-------|-------|-------|-------|-------|
| Chest | 33-34 | 35-37 | 38-40 | 41-44 | 46-48 | 49-51 | 52-55 | 56-59 | 60-63 | 64-67 |