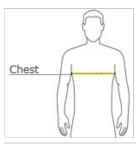

#### HOW TO MEASURE

## CHEST WIDTH

Measure under the arm and around the fullest part of the chest with arms down, keeping tape horizontal.