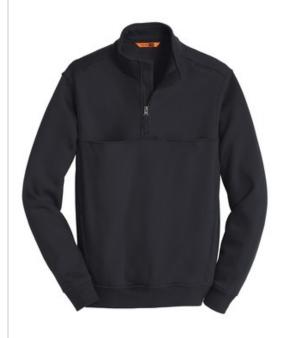

# CornerStone® 1/2-Zip Job Shirt. CS626

Developed with emergency services pros in mind, our versatile, durable job shirt is made to layer over a uniform shirt or under a jacket. It features must-have details like dual mic clips and an adjustable chest storage pocket, which easily accommodates a full-size radio or smaller items and keeps gear easily accessible.

- 9-ounce, 65/35 cotton/poly fleece
- Rental-friendly
- Mic clips at shoulders
- Right chest adjustable pocket with top and bottom hook and loop closures, interior radio and pen pockets
- Left chest slip pocket
- Jersey-lined hand warmer pockets
- Rib knit cuffs and hem