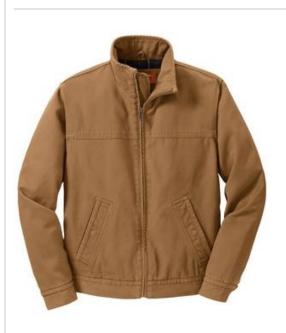

# CornerStone<sup>®</sup> Washed Duck Cloth Flannel-Lined Work Jacket. CSJ40

Extra-tough, this w ork-ready jacket has a w orn-in look and softer feel thanks to our enzyme w ash. Plaid flannel lining adds w armth and makes this durable jacket the right choice both on and off the jobsite.

- 12-ounce, 100% cotton enzyme w ashed duck cloth
- 100% acrylic flannel body lining
- 3-ounce polyfill quilted polyester sleeve lining
- Adjustable snap cuffs
- Front slash pockets with hidden snap closures
- Interior pockets with snap closures
- Adjustable button w aist tabs
- Port Pocket<sup>™</sup> for easy embroidery access