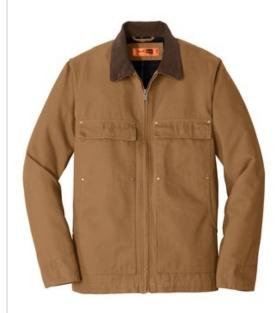

# CornerStone® Washed Duck Cloth Chore Coat. CSJ50

In the shop, on the site or on the street, this enzyme-washed chore coat will keep you warm as you get the work done. Extra-durable, this versatile coat has a worn-in look, soft feel and longer length for additional coverage.

- 12-ounce, 100% cotton enzyme-w ashed duck cloth
- 100% acrylic flannel body lining
- 3-ounce polyfill quilted polyester sleeve lining
- Corduroy-trimmed collar
- Metal rivets at crucial stress points
- Flap chest pockets
- Adjustable snap cuffs
- Front hand warmer pockets
- Interior pockets: one with snap closure; the other is open
- Port Pocket<sup>™</sup> for easy embroidery access