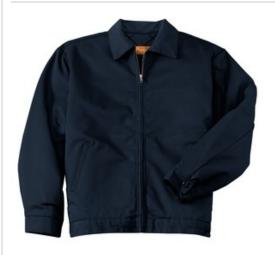

# Red Kap<sup>®</sup> Slash Pocket Jacket. CSJT22

This traditional Slash Pocket Jacket is a favorite for its rugged good looks, sturdy construction and versatility.

- 7.25-ounce, 65/35 poly/cotton twill
- Permanently lined
- Self-fabric collar w ith sew n-in stays
- Two low er inset slash pockets
- Utility pocket on left sleeve
- Adjustable w aist tabs