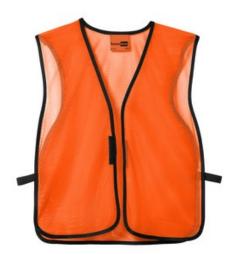

## CornerStone $^{\circledR}$ Enhanced Visibility Mesh Vest. CSV01

This breathable mesh vest has a hook and loop closure for easy on/off.

- 100% polyester mesh for breathability
- Fabric passes ANSI 107 requirement for chromaticity
- Contrast black binding
- Front hook and loop closure
- Non-ANSI