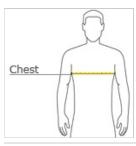

#### HOW TO MEASURE

### CHEST WIDTH

Measure under the arm and around the fullest part of the chest with arms down, keeping tape horizontal.

### SIZE CHART

|       | XS    | S     | М     | L     | XL    | 2XL   | 3XL   | 4XL   |
|-------|-------|-------|-------|-------|-------|-------|-------|-------|
| Chest | 33-34 | 35-37 | 38-40 | 41-44 | 46-48 | 49-51 | 52-55 | 56-59 |