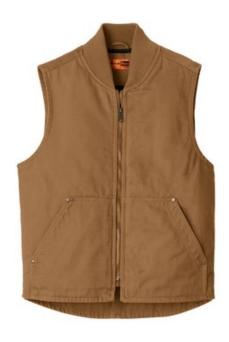

## CornerStone® Washed Duck Cloth Vest. CSV40

Rugged and ready to take on the toughest jobs, this warm, soft, layerable vest is enzyme-washed for a lived-in look and easy fit. The length allows tool-belt access, but is also ideal for everyday use.

- 12-ounce, 100% cotton enzyme-w ashed duck cloth
- 100% polyester taffeta lining quilted to 6-ounce, polyfill insulation
- Rib knit collar
- Metal rivets at crucial stress points
- Front hand warmer pockets
- Interior pocket w ith hook and loop closure
- Port Pocket<sup>™</sup> for easy embroidery access