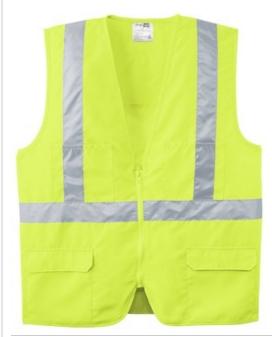

# ANSI 107 Class 2 Mesh Back Safety Vest. CSV405

This highly breathable vest helps ensure comfort as well as safety.

- ANSI/ISEA 107 Class 2 certified
- 100% polyester oxford for smooth printing
- Dyed-to-match binding and Vislon zipper
- Mesh inset at back for breathability
- 2-in. wide reflective taping on front and back
- Chest and low er pockets for pen and tools
- This garment must be fully zipped to be in compliance with

ANSI/ISEA 107 standards