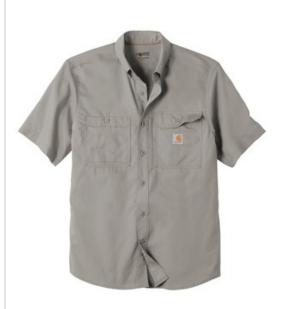

# Carhartt Force <sup>®</sup> Ridgefield Solid Short Sleeve Shirt. CT102417

front

back

# This sw eat-busting, stain-fighting shirt will also keep you cool as a cucumber.

- 3-ounce, 60/40 poly/cotton sheeting
- FastDry <sup>®</sup> technology wicks aw ay sw eat
- Stain Breaker <sup>®</sup> technology releases stains
- Double-layer collar converts to stand-up collar for extra sun protection
- Mesh-lined vent at center back for flow -through ventilation

 Four chest pockets: Left has buttoned-flap pocket with an oversized, concealed, zippered, mesh-lined vertical pocket;
Right has two easy-entry pockets: one with button closure, one with hook and loop closure

- Contrast color neck piping
- Carhartt label sew n on left chest pocket
- Carhartt Force <sup>®</sup> labeling on inner back neck
- Relaxed fit