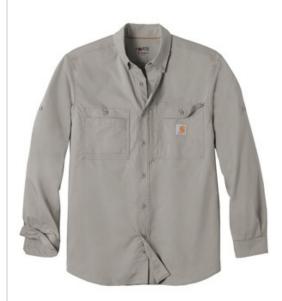

# Carhartt Force $^{\circledR}$ Ridgefield Solid Long Sleeve Shirt. CT102418

Don't let the heat stop you from a long day outdoors. The Ridgefield wicks sweat, releases stains in the wash and has a mesh-lined back to keep you cool as a catfish.

- 3-ounce, 60/40 poly/cotton sheeting
- FastDry <sup>®</sup> technology wicks aw ay sweat
- Stain Breaker ® technology releases stains
- Double-layer collar converts to stand-up collar for extra sun protection
- Mesh-lined vent at center back for flow-through ventilation
- Articulated elbows
- Convertible roll sleeves with buttons
- Four chest pockets: Left has buttoned-flap pocket with an oversized, concealed, zippered, mesh-lined vertical pocket;
  Right has two easy-entry pockets: one with button closure, one with hook and loop closure
- Contrast color neck piping
- Carhartt label sew n on left chest pocket
- Carhartt Force <sup>®</sup> labeling on inner back neck
- Relaxed fit