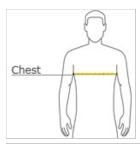

### HOW TO MEASURE

# CHEST WIDTH

Measure under the arm and around the fullest part of the chest with arms down, keeping tape horizontal.

#### SIZE CHART

|       | M     | L     | XL    | 2XL   | 3XL   | 4XL   |
|-------|-------|-------|-------|-------|-------|-------|
| Chest | 38-40 | 42-44 | 46-48 | 50-52 | 54-56 | 58-60 |