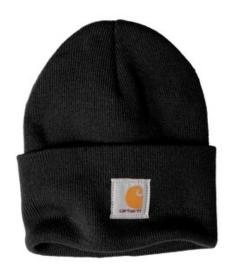

## Carhartt <sup>®</sup> Acrylic Watch Hat. CTA18

A classic. You'll reach for it every time the wind gets blustery and the temperatures drop. Not only warm, but comfortable, too

- 100% acrylic, stretchable, rib knit fabric
- Carhartt label sew n on front