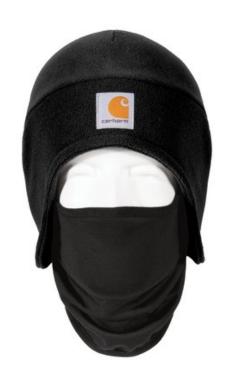

## Carhartt<sup>®</sup> Fleece 2-In-1 Headwear. CTA202

front

back

If you work and play outdoors in the winter, you need this 2in-1 hat and face mask.

- Hat: 100% polyester fleece for w armth
- Pull-dow n face mask: 92/8 poly/spandex Carhartt Force <sup>®</sup>

fabric fights odors; FastDry  $^{\ensuremath{\mathbb{B}}}$  technology wicks aw ay sweat for comfort

- Mask can be tucked up into hat when not in use
- Carhartt label sew n on front