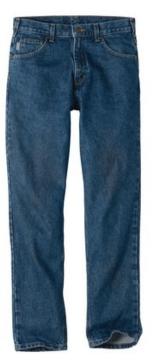

## Carhartt <sup>®</sup> Relaxed-Fit Tapered-Leg Jean . CTB17

front

back

Denim endures. From your first pair of blue jeans as a kid, you've alw ays loved the feel and comfort of denim. Built to endure harsh jobs.

- 15-ounce, 100% cotton denim
- Sits above the waist
- Comfortable fit through the seat and thigh with more room
- to move
- Stronger sew n-on-seam belt loops
- Tapered leg opening fits over boots
- Carhartt leatherette label sew n on right rear pocket
- Relaxed fit