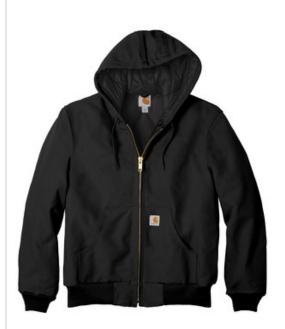

# Carhartt <sup>®</sup> Quilted-Flannel-Lined Duck Active Jac. CTSJ140

When Old Man Winter and Mother Nature get all riled up, reach for the Duck Active Jac. It can handle what this fearsome twosome dishes out. It's warm, versatile and rugged.

- 12-ounce, firm hand, 100% ring spun cotton duck canvas
- Water-repellent and wind-resistant
- Quilted-flannel lining in body, quilted-nylon lining in sleeves
- Attached quilted-flannel-lined three-piece hood with

draw cord closure

- Full-length brass front zipper
- Two interior pockets: one zippered, one hook and loop .
- Two large hand pockets
- Locker loop
- Rib knit cuffs and w aistband
- Carhartt-strong, triple-stitched main seams
- Carhartt label sew n on left pocket