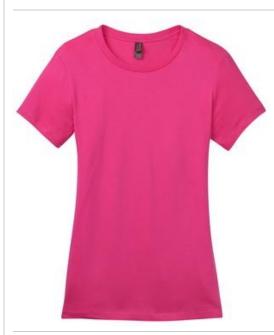

# District<sup>®</sup> Women's Perfect Weight<sup>®</sup>Tee. DM104L

## An effortless, perfect tee for everyday wear.

- 4.3-ounce, 100% combed ring spun cotton, 32 singles
- 1x1 rib knit neck
- Shoulder to shoulder taping

Please note: This product is transitioning from woven labels to tear-aw ay labels. Your order may contain a combination of both labels.