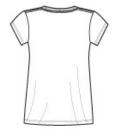

# Women's Perfect Weight<sup>®</sup> V-Neck Tee. DM1170L

The perfect v-neck tee for a polished look.

- 4.3-ounce, 100% combed ring spun cotton, 32 singles
- 1x1 rib knit neck
- Shoulder to shoulder taping