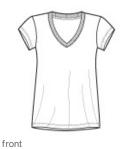

# Women's Perfect Weight<sup>®</sup> V-Neck Tee. DM1170L

The perfect v-neck tee for a polished look.

- 4.3-ounce, 100% combed ring spun cotton, 32 singles
- 1x1 rib knit neck
- Shoulder to shoulder taping