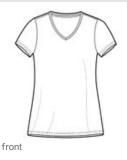

# District<sup>®</sup> Women's Perfect Blend<sup>®</sup> V-Neck Tee. DM1190L

Totally perfect blend of cotton and poly.

- 4.3-ounce, 50/50 combed ring spun cotton/poly, 30 singles
- 90/10 combed ring spun cotton/poly (Light Heather Grey)
- 1x1 rib knit neck
- Shoulder to shoulder taping