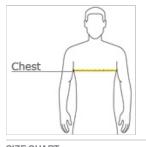

#### HOW TO MEASURE

## CHEST WIDTH

Measure under the arm and around the fullest part of the chest with arms dow n, keeping tape horizontal.

## SIZE CHART

|       | XS    | S     | М     | L     | XL    | 2XL   | 3XL   | 4XL   |
|-------|-------|-------|-------|-------|-------|-------|-------|-------|
| Chest | 32-34 | 35-37 | 38-40 | 41-43 | 44-46 | 47-49 | 50-53 | 54-57 |