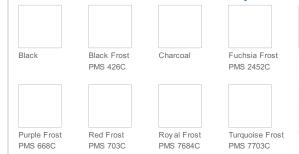

## **COLOR INFORMATION**

Please note: PMS code information is shown only when an exact match is available.

Grey Frost Heathered

Heathered Teal

Maritime Frost

Navy Frost

PMS 2379C

New Navy PMS 533C