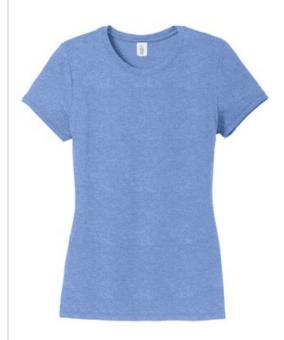

# District ® Women's Perfect Tri® Tee. DM130L

The perfect tee crafted from three yarns for carefree style.

- 4.5-ounce, 50/25/25 poly/combed ring spun cotton/rayon, 32 singles
- 1X1 rib knit neck
- Shoulder to shoulder taping
- Tear-aw ay tag

Please note: This product is transitioning from woven labels to tear-aw ay labels. Your order may contain a combination of both labels.

Tri-Blend fabric infuses each garment with unique character. Please allow for slight color variations. Due to the heat sensitivity of tri-blend fabrics, special care must be taken throughout the printing process. Consult your decorator or ink supplier for best printing practices.