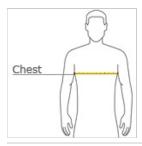

#### HOW TO MEASURE

## CHEST WIDTH

Measure under the arm and around the fullest part of the chest with arms down, keeping tape horizontal.

## SIZE CHART

|       | XS    | S     | М     | L     | XL    | 2XL   | 3XL   | 4XL   |
|-------|-------|-------|-------|-------|-------|-------|-------|-------|
| Chest | 32-34 | 35-37 | 38-40 | 41-43 | 44-46 | 47-49 | 50-53 | 54-57 |