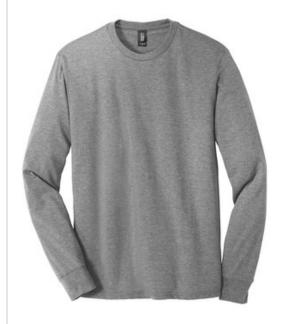

# District<sup>®</sup> Perfect Tri<sup>®</sup> Long Sleeve Tee . DM132

The long sleeve version of our perfect tri crew.

- 4.5-ounce, 50/25/25 poly/combed ring spun cotton/rayon,
  32 singles
- Tear-aw ay label
- 1x1 rib knit cuffs
- Shoulder to shoulder taping

Please note: This product is transitioning from woven labels to tear-aw ay labels. Your order may contain a combination of both labels.

Tri-Blend fabric infuses each garment with unique character. Please allow for slight color variations. Due to the heat sensitivity of tri-blend fabrics, special care must be taken throughout the printing process. Consult your decorator or ink supplier for best printing practices.