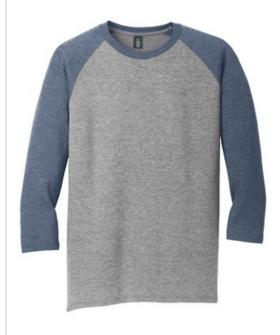

# District <sup>®</sup> Perfect Tri<sup>®</sup> 3/4-Sleeve Raglan. DM136

An athletic-inspired look made from the perfect combination of three yarns.

- 4.5-ounce, 50/25/25 poly/combed ring spun cotton/rayon,
   32 singles
- Tear-aw ay label
- Back neck tape
- 1x1 rib knit neck

Please note: This product is transitioning from woven labels to tear-away labels. Your order may contain a combination of both labels.

Tri-Blend fabric infuses each garment with unique character. Please allow for slight color variations. Due to the heat sensitivity of tri-blend fabrics, special care must be taken throughout the printing process. Consult your decorator or ink supplier for best printing practices.