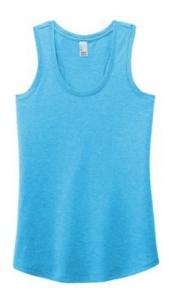

# District <sup>®</sup> Women's Perfect Tri<sup>®</sup> Racerback Tank. DM138L

The perfect mixture of softness, comfort and easy wear.

- 4.5-ounce, 50/25/25 poly/combed ring spun cotton/rayon, 32 singles
- Tear-aw ay label
- Back neck tape
- 1x1 rib knit neck and arm holes
- Curved hem

Please note: This product is transitioning from woven labels to tear-aw ay labels. Your order may contain a combination of both labels.

Tri-Blend fabric infuses each garment with unique character. Please allow for slight color variations. Due to the heat sensitivity of tri-blend fabrics, special care must be taken throughout the printing process. Consult your decorator or ink supplier for best printing practices.