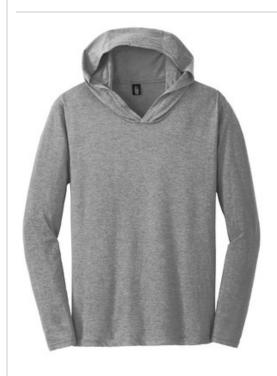

# District<sup>®</sup> Perfect Tri<sup>®</sup> Long Sleeve Hoodie. DM139

A lightw eight tri-blend essential that's perfect all year round.

- 4.5-ounce, 50/25/25 poly/combed ring spun cotton/rayon, 32 singles
- Tear-aw ay label
- Shoulder to shoulder taping

Please note: This product is transitioning from woven labels to tear-aw ay labels. Your order may contain a combination of both labels.

Tri-Blend fabric infuses each garment with unique character. Please allow for slight color variations. Due to the heat sensitivity of tri-blend fabrics, special care must be taken throughout the printing process. Consult your decorator or ink supplier for best printing practices.