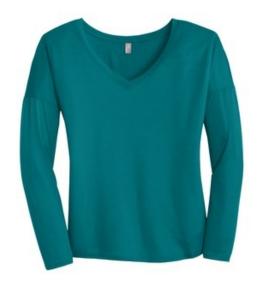

# District <sup>®</sup> Women's Drapey Long Sleeve Tee. DM413

Soft and flow y, this tee complements any look.

- 3.9-ounce, 70/30 poly/rayon, 40 singles
- Tear-aw ay label
- Relaxed fit
- Back neck tape
- Drop shoulder
- Curved hem with elongated side vents
- Slightly dropped back hem