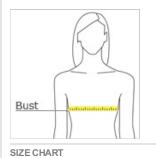

HOW TO MEASURE

## BUST

Measure under the arm and around the fullest part of the bust w ith arms dow n, keeping tape horizontal.

|      | XS    | S     | М     | L     | XL    | XXL   | 3XL   | 4XL   |
|------|-------|-------|-------|-------|-------|-------|-------|-------|
| Size | 2     | 4/6   | 8/10  | 12/14 | 16/18 | 20/22 | 24/26 | 28/30 |
| Bust | 32-34 | 35-36 | 37-38 | 39-41 | 42-44 | 45-47 | 48-51 | 52-55 |