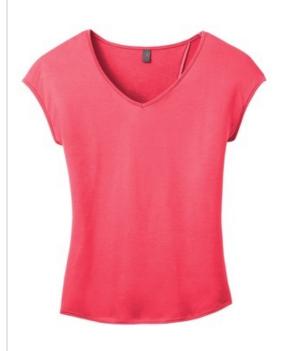

# District <sup>®</sup> Women's Drapey Cross-Back Tee. DM416

## This flow y tee is absolutely attention-getting.

- 3.9-ounce, 70/30 poly/rayon, 40 singles
- . Tear-aw ay label
- Relaxed fit н.
- Binding at neck and armholes
- Dolman sleeves
- Open, crossover back

front

back