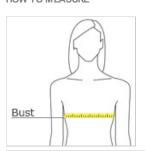

## HOW TO MEASURE

BUS1

Measure under the arm and around the fullest part of the bust with arms down, keeping tape horizontal.