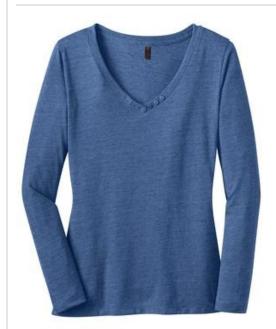

## Ladies Textured Long Sleeve V-Neck with Button Detail. DM472

A casually cool look with touchable texture.

• 4.4-ounce, 50/25/25 poly/ring spun cotton/rayon, 24 singles

Textured fabric infuses each garment with unique character.