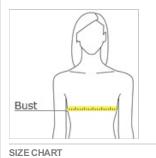

## BUST

Measure under the arm and around the fullest part of the bust with arms dow n, keeping tape horizontal.

|      | XS    | S     | М     | L     | XL    | XXL   | 3XL   | 4XL   |
|------|-------|-------|-------|-------|-------|-------|-------|-------|
| Size | 2     | 4/6   | 8/10  | 12/14 | 16/18 | 20/22 | 24/26 | 28/30 |
| Bust | 32-34 | 35-36 | 37-38 | 39-41 | 42-44 | 45-47 | 48-51 | 52-55 |