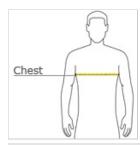

#### CHEST WIDTH

Measure under the arm and around the fullest part of the chest with arms down, keeping tape horizontal.

## SIZE CHART

|       | XS    | S     | M     | L     | XL    | 2XL   | 3XL   | 4XL   |
|-------|-------|-------|-------|-------|-------|-------|-------|-------|
| Chest | 32-34 | 35-37 | 38-40 | 41-43 | 44-46 | 47-49 | 50-53 | 54-57 |