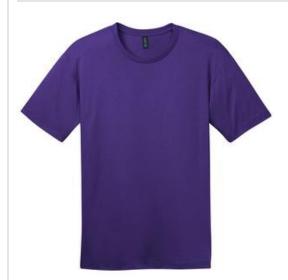

# District<sup>®</sup> Perfect Weight<sup>®</sup>Tee. DT104

An effortless, perfect tee for everyday wear.

- 4.3-ounce, 100% combed ring spun cotton, 32 singles
- 1x1 rib knit neck
- Shoulder to shoulder taping

# COLOR INFORMATION

Please note: PMS code information is shown only when an exact match is available.

Bright Turquoise PMS 7690C

Loganberry

Soft Purple

Charcoal PMS 7540C

Heathered Navy

Heathered Steel PMS 423C