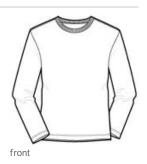

# District <sup>®</sup> Perfect Weight<sup>®</sup> Long Sleeve Tee. DT105

This long sleeve tee looks perfect by itself or layered.

- 4.3-ounce, 100% ring spun combed cotton, 32 singles
- 1x1 rib knit neck
- Shoulder to shoulder taping
- Open hem sleeves