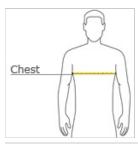

## HOW TO MEASURE

#### CHEST WIDTH

Measure under the arm and around the fullest part of the chest with arms  $\mbox{dow}\, \mbox{n}$ , keeping tape horizontal.