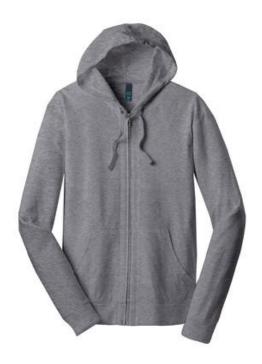

# District<sup>®</sup> Jersey Full-Zip Hoodie. DT1100

The easy choice for laid-back, lightw eight and layerable style.

- 4.4-ounce, 60/40 combed ring spun cotton/poly, 30 singles
- Dyed-to-match draw strings
- Rib knit cuffs and hem