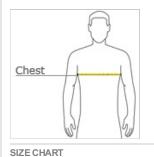

bleach. Tumble dry low. Warmiron if necessary.

| front |  |  |
|-------|--|--|
|       |  |  |
|       |  |  |
|       |  |  |
|       |  |  |
|       |  |  |
| back  |  |  |

HOW TO MEASURE

## CHEST WIDTH

Measure under the arm and around the fullest part of the chest with arms dow n, keeping tape horizontal.

|       | XS    | S     | М     | L     |
|-------|-------|-------|-------|-------|
| Size  | 4     | 6/8   | 10/12 | 14/16 |
| Chest | 25-26 | 26-28 | 28-30 | 30-32 |